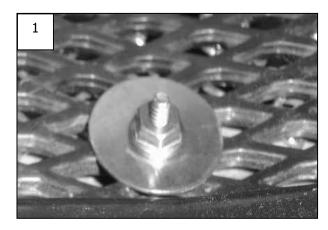

### Step 2

Insert the lower grille insert. Place the grille studs through the factory grille backing. From the backside of the grille place a washer and nylon lock nut onto each stud (1). Tighten the screws till snug.

### Step 3

Install the upper grille into the opening. Make sure the grille is centered. Place the grille studs through the factory grille backing. Using the provided washer and nylon lock nuts; secure the grille to the vehicle (1). Tighten the hardware till snug.