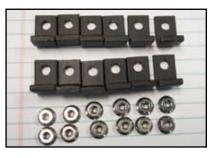

## **08-11 FORD ECONOLINE VAN XLT**

6 Pc. Upper Class Main Grille

**TOOLS REQUIRED:** 8mm Socket & Ratchet

54501

**08-11 FORD** 

PARTS LIST (12) 1/2" L-Brackets (12) 6/32" Nylon Lock Nuts (1) Mesh Grille Kit 6 Pc.