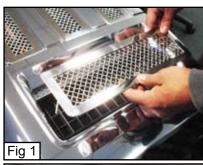

## **Step 1 Mesh Grille Installation**

Take the six mesh grilles and insert them into the appropriate openings in the factory grille (Fig 1). From the backside of the factory grille locate the threaded studs that are welded to the backside of the mesh grilles and place the twelve 1/2" L-Brackets over them. The L-Brackets will latch around the plastic edge of the factory grille, now install the twelve 6/32" nylon lock nuts onto the threaded studs and tighten with a 8mm socket (Fig 2). Installation complete.