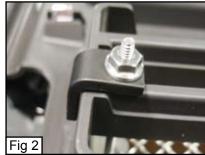

## **Step 1 Mesh Grille Installation**

Take the six mesh grilles and insert them into the appropriate openings in the factory grille (Fig 1). From the backside of the factory grille locate the threaded studs that are welded to the backside of the mesh grilles and place the twelve 1/2" L-Brackets over them. The L-Brackets will latch around the plastic edge of the factory grille, now install the twelve 6/32" nylon lock nuts onto the threaded studs and tighten with a 8mm socket (Fig 2). Installation complete.