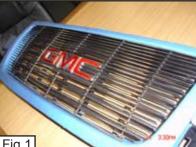

### Step 2

Take the billet grille and insert it into the opening in the factory grille shell. (Fig 1)