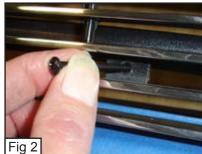

## Step 3

Take the fout 1 1/2" machine screws and insert them through the billet bars and the small square brackets with a hole in the center that are welded onto the backside of the billet grille (Fig 2). Install the four 1/2" L-Brackets and 6/32" nylon lock nuts on the screws and tighten with a 8mm socket (Fig 3). Reinstall the radiator cover. Installation complete.