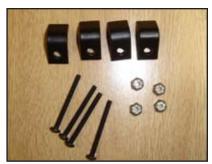

#### **PARTS LIST**

(4) 1 1/2" Machine Screws

(4) 1/2" "L" Brackets

(4) 6/32 Nylon Lock Nuts

(1) Billet Grille