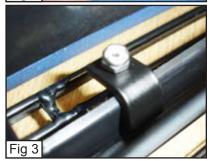

## Step 3

Take the fout 1 1/2" machine screws and insert them through the billet bars and the small square brackets with a hole in the center that are welded onto the backside of the billet grille (Fig 2). Install the four 1/2" L-Brackets and 6/32" nylon lock nuts on the screws and tighten with a 8mm socket (Fig 3). Reinstall the radiator cover. Installation complete.