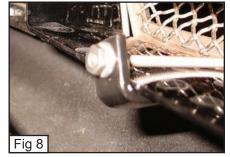

### Step 6

• Insert the L-Brackets on the Threaded Screws on the Mesh Grille (L-Brackets will face towards the Factory Grille Shell to Latch onto) Thread with 6/32 Nylon Lock Nut.

Repeat for remaining Screws.