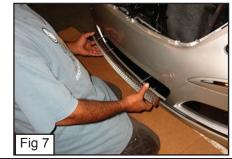

## Step 6 BUMPER GRILLE INSTALLATION

• Place the Mesh Grille over the Factory Bumper opening. (Fig. 7)