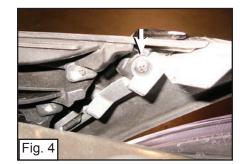

## Step 4

• From behind the Grille, On each corner Remove (1) Screw, there will also be another screw below and 4 more Screws along the bottom of the Grille Shell, Remove all of these. (Fig. 4 & 5)