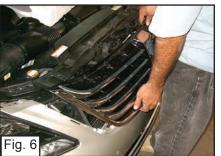

8 Clips to Remove Plastic Cover. (Push the middle of the Clip) (Fig. 1)

• Remove 4 Clips along the Plastic Grille Shell. (Fig. 2)

• Remove (1) 10mm Bolt on each side on the Grille Shell. (Fig. 3)

## Step 4

• From behind the Grille, On each corner Remove (1) Screw, there will also be another screw below and 4 more Screws along the bottom of the Grille Shell, Remove all of these. (Fig. 4 & 5)

### Step 5

• Remove the Factory Grille. (Fig. 6)

## Step 6 BUMPER GRILLE INSTALLATION

• Place the Mesh Grille over the Factory Bumper opening. (Fig. 7)

### Step 6

• Insert the L-Brackets on the Threaded Screws on the Mesh Grille (L-Brackets will face towards the Factory Grille Shell to Latch onto) Thread with 6/32 Nylon Lock Nut.

Repeat for remaining Screws.

## **Installation Complete.**











**52496** 









8/9/11