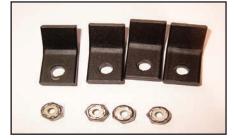

## **Upper Class Bumper Mesh Grille**

Install time: 45 Mins.

**TOOLS REQUIRED:** 

**PARTS LIST:** (1) Mesh Grille

Plastic Prybar Screwdriver

(4) L-Brackets

**Socket Wrench** 

(4) 6/32 Nylon Lock Nuts