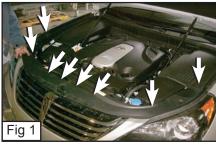

## Step 1

• Remove 8 Clips to Remove Plastic Cover. (Push the middle of the Clip) (Fig. 1)

• Remove 4 Clips along the Plastic Grille Shell. (Fig. 2)

• Remove (1) 10mm Bolt on each side on the Grille Shell. (Fig. 3)