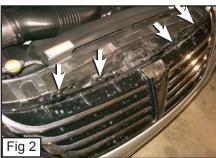

## Step 1

• Remove 8 Clips to Remove Plastic Cover. (Push the middle of the Clip) (Fig. 1)

• Remove 4 Clips along the Plastic Grille Shell. (Fig. 2)

• Remove (1) 10mm Bolt on each side on the Grille Shell. (Fig. 3)