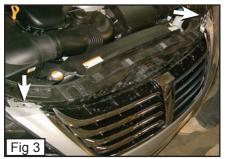

## Step 1

• Remove 8 Clips to Remove Plastic Cover. (Push the middle of the Clip) (Fig. 1)

• Remove 4 Clips along the Plastic Grille Shell. (Fig. 2)

• Remove (1) 10mm Bolt on each side on the Grille Shell. (Fig. 3)