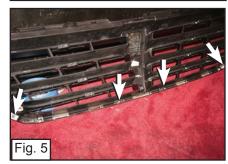

## Step 4

• From behind the Grille, On each corner Remove (1) Screw, there will also be another screw below and 4 more Screws along the bottom of the Grille Shell, Remove all of these. (Fig. 4 & 5)