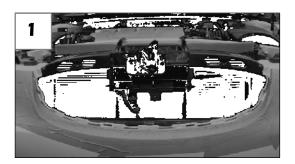

#### Step 1

Remove the 8 plastic rivets securing the radiator cover by pressing on rivet center. Remove the 6 plastic retainer clips from top of grill and near head lights. Use a flat screw driver to compress pressure clips on lower grill radius.

#### Step 2

With grille out, cut the two, top left and right, side clips on bumper (1-3). Fasten top steel plate using the provided nuts and washers Position the grill into place using the bumper slot as guides. Fasten lower plastic retainer and grille to lower bumper using four plastic fasteners. Place upper steel retainer on studs with #10 washers and 6/32 nylon nuts. Tighten these down.