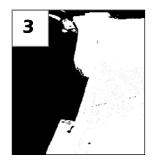

#### Step 2

With grille out, cut the two, top left and right, side clips on bumper (1-3). Fasten top steel plate using the provided nuts and washers Position the grill into place using the bumper slot as guides. Fasten lower plastic retainer and grille to lower bumper using four plastic fasteners. Place upper steel retainer on studs with #10 washers and 6/32 nylon nuts. Tighten these down.