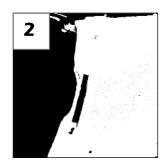

#### Step 2

With grille out, cut the two, top left and right, side clips on bumper (1-3). Fasten top steel plate using the provided nuts and washers Position the grill into place using the bumper slot as guides. Fasten lower plastic retainer and grille to lower bumper using four plastic fasteners. Place upper steel retainer on studs with #10 washers and 6/32 nylon nuts. Tighten these down.