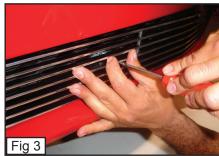

## Step 1

Insert a 6/32 1.5 Machine Screw through the brackets on the Billet Bumper Grille and thread a Spring Wing Clip on. (Thread many times so the Spring Wing wont get loose and fall off.) (Fig. 1) Place the Billet Grille over the Factory Bumper Grille and have the Spring Clips face Verticle, With semi-force, Push the Spring Clip through the Factory Bumper Grille. (Fig. 2) With a Screwdriver and holding the Billet Grille outward so the Spring Clip wont twist around, Start threading the Machine Screw. (Fig.3)