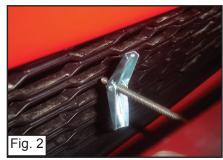

## Step 1

Insert a 6/32 1.5 Machine Screw through the brackets on the Billet Bumper Grille and thread a Spring Wing Clip on. (Thread many times so the Spring Wing wont get loose and fall off.) (Fig. 1) Place the Billet Grille over the Factory Bumper Grille and have the Spring Clips face Verticle, With semi-force, Push the Spring Clip through the Factory Bumper Grille. (Fig. 2) With a Screwdriver and holding the Billet Grille outward so the Spring Clip wont twist around, Start threading the Machine Screw. (Fig.3)