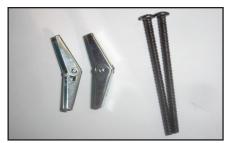

## **Billet Bumper Grille**

**TOOLS REQUIRED:** 

Screwdriver

**PARTS LIST:** 

(1) Billet Bumper

(2) 6/32 3" Machine Screws

(2) Spring Wing Clips

PLEASE READ AND UNDERSTAND ALL INSTRUCTIONS BEFORE ATTEMPTING INSTALLATION.