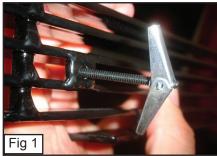

## Step 1

Insert a 6/32 1.5 Machine Screw through the brackets on the Billet Bumper Grille and thread a Spring Wing Clip on. (Thread many times so the Spring Wing wont get loose and fall off.) (Fig. 1) Place the Billet Grille over the Factory Bumper Grille and have the Spring Clips face Verticle, With semi-force, Push the Spring Clip through the Factory Bumper Grille. (Fig. 2) With a Screwdriver and holding the Billet Grille outward so the Spring Clip wont twist around, Start threading the Machine Screw. (Fig.3)