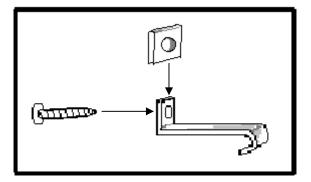

## <u>Step 1</u>

Slide the U-nuts over the end of the 'J' hooks. Center the billet over the opening with the shortest bar on top. Note the tabs welded to the rear of the insert. Remove the insert. From the front, insert a screw into each top tab on the billet insert. Start to thread both screws into the 'J' hooks as show below. Now place the billet insert over the opening. Wrap the ends of the 'J' hooks over the factory cross bar.