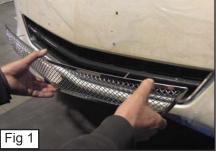

PLEASE READ AND UNDERSTAND ALL INSTRUCTIONS BEFORE ATTEMPTING INSTALLATION.

• Remove the License Plate and Remove the Splash Guard from the bottom of the Car to get to the Back of the Factory Bumper.

Place the Mesh Grille onto the Bumper. (Fig. 1)