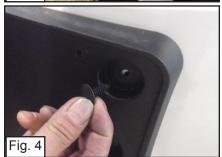

## OPTIONAL if you want to put back the License Plate

• Remove the Tabs on the License Place. (Fig. 3)

• Place back the License Plate and Put in the Christmas Tree Clips.