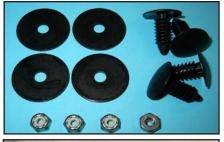

## **2013 CADILLAC ATS**

Mesh Grille Install time: 35 Mins.

TOOLS REQUIRED: 3/16 Drillbit & Drill Screwdriver Socketwrench PARTS LIST: (2) Mesh Grille (4) 6/32 Nylon Lock Nuts (4) Fender Flatwashers (4) Christmas Tree Clips