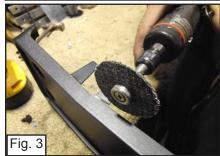

## OPTIONAL if you want to put back the License Plate

• Remove the Tabs on the License Place. (Fig. 3)

• Place back the License Plate and Put in the Christmas Tree Clips.