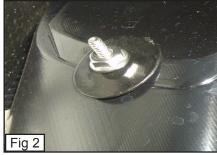

• From behind the Factory Bumper, Place Fender Flatwashers and Nylon Lock Nut onto the Thread Studs. (Fig. 2)