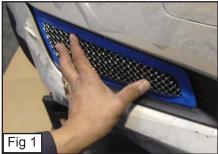

## PLEASE READ AND UNDERSTAND ALL INSTRUCTIONS BEFORE ATTEMPTING INSTALLATION.

- Remove the Splash Guard from the bottom of the Car to get to the Back of the Factory Bumper.
- Place the Mesh Grille onto the Side of the Bumper. (Fig. 1)
- Drill a 3/16 Hole through where the Studs on the Mesh Grille were. (Fig. 2)
- From behind the Factory Bumper, Place Fender Flatwashers and Nylon Lock Nut onto the Thread Studs. (Fig. 3) Repeat for other Grille.