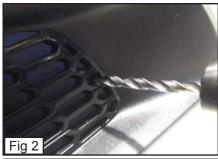

## PLEASE READ AND UNDERSTAND ALL INSTRUCTIONS BEFORE ATTEMPTING INSTALLATION.

- Remove the Splash Guard from the bottom of the Car to get to the Back of the Factory Bumper.
- Place the Mesh Grille onto the Side of the Bumper. (Fig. 1)
- Drill a 3/16 Hole through where the Studs on the Mesh Grille were. (Fig. 2)
- From behind the Factory Bumper, Place Fender Flatwashers and Nylon Lock Nut onto the Thread Studs. (Fig. 3) Repeat for other Grille.