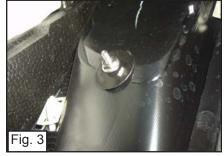

## PLEASE READ AND UNDERSTAND ALL INSTRUCTIONS BEFORE ATTEMPTING INSTALLATION.

- Remove the Splash Guard from the bottom of the Car to get to the Back of the Factory Bumper.
- Place the Mesh Grille onto the Side of the Bumper. (Fig. 1)
- Drill a 3/16 Hole through where the Studs on the Mesh Grille were. (Fig. 2)
- From behind the Factory Bumper, Place Fender Flatwashers and Nylon Lock Nut onto the Thread Studs. (Fig. 3) Repeat for other Grille.