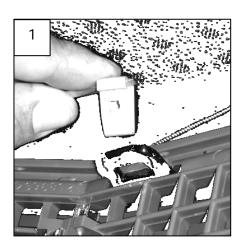

## Step 1

Remove the stock bumper grille insert. On the stock insert there are twelve metal clips that hold the insert in place [1]. Release all of the clips. From the front side of the grille apply pressure to remove. In order to fully release the grille, there are two push in clip, one on each side that need to be removed.