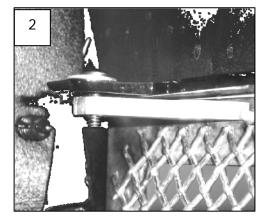

# Step 2

Locate your new mesh insert. Center the grille into the opening. While holding the grille from the front side, place a screw downward through the plastic bumper clip and grille mounting tab [2]. Place a nylon lock nut on each screw. Repeat this on all remaining screws. Center the grille and tighten all the hardware.