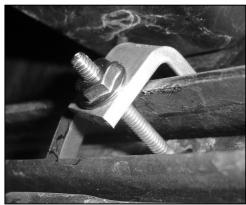

## Step 1

Locate your new grille. Make sure that all the hardware listed above is present. Place the new grille into the bumper opening. From the backside of the bumper; place an L bracket and nylon lock nut on each. Make sure that the L brackets wrap onto the factory bumper plastic. Make sure that the grille is centered and tighten all the hardware.