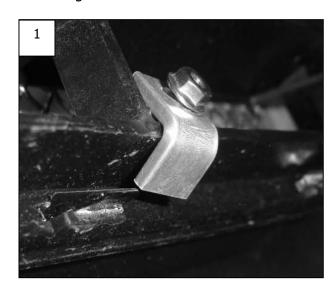

# Step 2

Insert the lower grille insert. Make sure that the mesh is centered. Place an L bracket an nylon lock onto each stud (1). Making sure that the grille is centered; tighten the nylon lock nuts till snug.