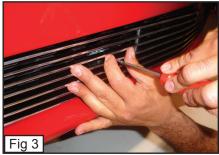

DODGE CHARGER**

### **Billet Bumper Grille**

TOOLS REQUIRED: Screwdriver PARTS LIST: (1) Billet Bumper (2) 6/32 3" Machine Screws

(2) Spring Wing Clips

# PLEASE READ AND UNDERSTAND ALL INSTRUCTIONS BEFORE ATTEMPTING INSTALLATION.

#### <u>Step 1</u>

Insert a 6/32 1.5 Machine Screw through the brackets on the Billet Bumper Grille and thread a Spring Wing Clip on. (Thread many times so the Spring Wing wont get loose and fall off.) (Fig. 1) Place the Billet Grille over the Factory Bumper Grille and have the Spring Clips face Verticle, With semi-force, Push the Spring Clip through the Factory Bumper Grille. (Fig. 2) With a Screwdriver and holding the Billet Grille outward so the

Spring Clip wont twist around, Start threading the Machine Screw. (Fig.3)

#### Installation Complete