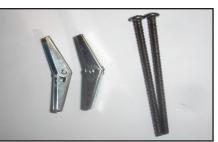

### **Billet Bumper Grille**

TOOLS REQUIRED: Screwdriver PARTS LIST: (1) Billet Bumper (2) 6/32 3" Machine Screws

(2) Spring Wing Clips