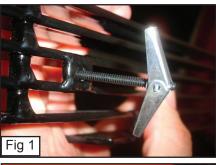

#### <u>Step 1</u>

Insert a 6/32 1.5 Machine Screw through the brackets on the Billet Bumper Grille and thread a Spring Wing Clip on. (Thread many times so the Spring Wing wont get loose and fall off.) (Fig. 1) Place the Billet Grille over the Factory Bumper Grille and have the Spring Clips face Verticle, With semi-force, Push the Spring Clip through the Factory Bumper Grille. (Fig. 2) With a Screwdriver and holding the Billet Grille outward so the