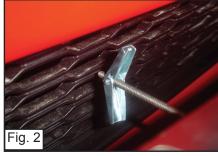

#### <u>Step 1</u>

Insert a 6/32 1.5 Machine Screw through the brackets on the Billet Bumper Grille and thread a Spring Wing Clip on. (Thread many times so the Spring Wing wont get loose and fall off.) (Fig. 1) Place the Billet Grille over the Factory Bumper Grille and have the Spring Clips face Verticle, With semi-force, Push the Spring Clip through the Factory Bumper Grille. (Fig. 2) With a Screwdriver and holding the Billet Grille outward so the