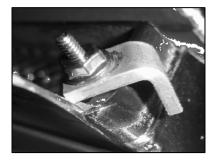

## Step 2

Center the mesh insert over the factory grille. Place an L bracket onto each stud. Place a nylon lock nut onto each stud. Make sure the L brackets hook over the factory grille plastic. Tighten the nuts till snug. Do not over-tighten the hardware.