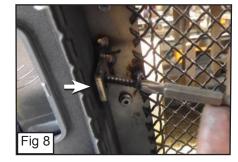

#### Step 2 Installing Grille

- With a Die Grinder, Remove the Vertical and Horizontal Plastic Bars that are around the Grille. (Fig. 4 & 5)
- Place the Grille into the Grille Opening. (Fig. 6)
- Place L-Brackets onto the Threaded Studs that are on the Grille and use Nylon Lock Nuts. (Fig. 7)
- Use the 1/8 Drillbit to Drill through the Brackets that are on the Sides of the Grille and place #8 Screws through them, Place Flatnuts behind to Thread the #8 Screw. (Fig. 8)