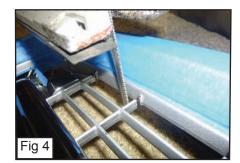

#### Step 2 Installing Grille

- With a Die Grinder, Remove the Vertical and Horizontal Plastic Bars that are around the Grille. (Fig. 4 & 5)
- Place the Grille into the Grille Opening. (Fig. 6)
- Place L-Brackets onto the Threaded Studs that are on the Grille and use Nylon Lock Nuts. (Fig. 7)
- Use the 1/8 Drillbit to Drill through the Brackets that are on the Sides of the Grille and place #8 Screws through them, Place Flatnuts behind to Thread the #8 Screw. (Fig. 8)