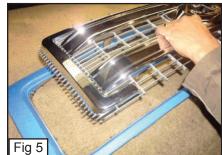

#### Step 2 Installing Grille

- With a Die Grinder, Remove the Vertical and Horizontal Plastic Bars that are around the Grille. (Fig. 4 & 5)
- Place the Grille into the Grille Opening. (Fig. 6)
- Place L-Brackets onto the Threaded Studs that are on the Grille and use Nylon Lock Nuts. (Fig. 7)
- Use the 1/8 Drillbit to Drill through the Brackets that are on the Sides of the Grille and place #8 Screws through them, Place Flatnuts behind to Thread the #8 Screw. (Fig. 8)