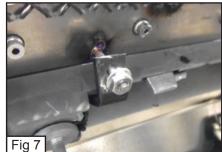

#### Step 2 Installing Grille

- With a Die Grinder, Remove the Vertical and Horizontal Plastic Bars that are around the Grille. (Fig. 4 & 5)
- Place the Grille into the Grille Opening. (Fig. 6)
- Place L-Brackets onto the Threaded Studs that are on the Grille and use Nylon Lock Nuts. (Fig. 7)
- Use the 1/8 Drillbit to Drill through the Brackets that are on the Sides of the Grille and place #8 Screws through them, Place Flatnuts behind to Thread the #8 Screw. (Fig. 8)