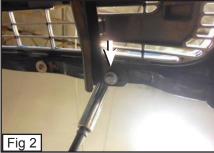

#### **Step 1 Remove Factory Grille Shell**

- Remove 6 Bolts along the top of the Grille Shell. (Fig. 1)
- Remove 2 Clips along the Vericle Support Bar. (Fig. 2)
- Place the Plastic Prybar in betwen the Grille Shell and Hood, Firmly start nudging away the Grille Shell from the Hood. (the Grille Shell is latched on with Clips.). (Fig. 3) Remove the Grille Shell.