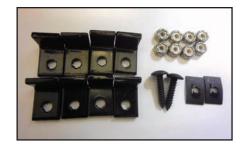

### **LASER X Grille**

TOOLS REQUIRED: PARTS LIST:

Plastic Prybar (1) Mesh Grille (2) Flat nuts

Die Grinder (8) L-Brackets

Drill & 1/8 Drillbit (8) 6/32 Nylon Lock Nuts

(2) #8 Screws