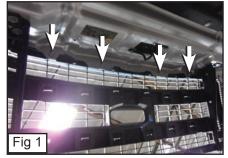

#### **Step 1 Remove Factory Grille Shell**

- Remove 6 Bolts along the top of the Grille Shell. (Fig. 1)
- Remove 2 Clips along the Vericle Support Bar. (Fig. 2)
- Place the Plastic Prybar in betwen the Grille Shell and Hood, Firmly start nudging away the Grille Shell from the Hood. (the Grille Shell is latched on with Clips.). (Fig. 3) Remove the Grille Shell.