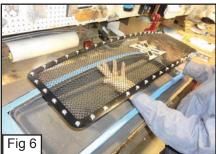

#### Step 2 Installing Grille

- With a Die Grinder, Remove the Vertical and Horizontal Plastic Bars that are around the Grille. (Fig. 4 & 5)
- Place the Grille into the Grille Opening. (Fig. 6)
- Place L-Brackets onto the Threaded Studs that are on the Grille and use Nylon Lock Nuts. (Fig. 7)
- Use the 1/8 Drillbit to Drill through the Brackets that are on the Sides of the Grille and place #8 Screws through them, Place Flatnuts behind to Thread the #8 Screw. (Fig. 8)