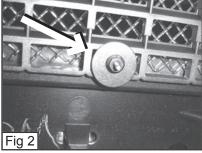

#### Step 2

Once you insert the billet grille into the grille shell opening you need to use a 1 1/2" machine screw, washer and 6/32 nylon lock nut to secure the billet grille to the grille shell. From the front of the grille put a 1 1/2" machine screw through the brackets that are welded to the back of the billet grille. There are 2 brackets on each billet grille. From the back of the grille put a washer and 6/32" nylon lock nut on each of the machine screws.(Fig 2) Tighten the lock nuts with a 8mm socket and phillips screwdriver. Repeat this process to the 5 remaining billet grilles.