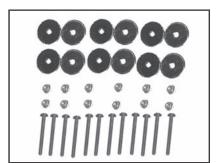

#### **PARTS LIST**

(12) 1 1/2" Machine Screws

(12) Washers

(12) 6/32 Nylon Lock Nuts

(6) Billet Grilles