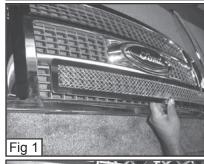

#### Step 1

PLEASE READ AND UNDERSTAND ALL INSTRUCTIONS BEFORE ATTEMPTING INSTALLATION. The installation can be done with the grille shell on the vehicle. Take one the billet grilles and insert it into the grille shell opening. There are 6 billet grilles, 1 for each opening in the grille shell, make sure to use the correct billet grille in the correct grille shell opening. (Fig 1)