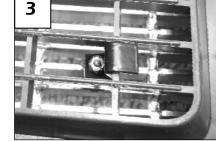

### Step 3

Install the side grille inserts. Install a screw from the front; secure a J hook and nut onto each screw (3). Tighten the hardware.