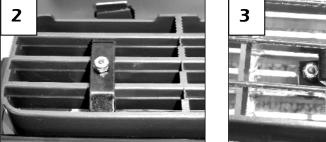

# <u>Step 2</u>

Install all the center grille inserts **except the top**. Install a screw from the front of each insert (1). Secure a flange bracket and nut to each screw (2). Tighten the hardware.