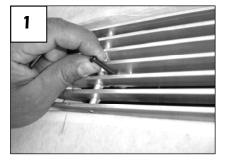

### <u>Step 1</u>

Test fit the inserts into the factory grille to identify the correct locations. Remove seven plastic fasteners inside the top opening. Open the hood; remove two 8mm bolts behind the grille; securing it to the hood supports. Pry the grille assembly up to release the clips securing the grille assembly to the hood.