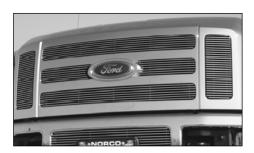

## Step 4

Re-install the grille assembly onto the vehicle. Install the fasteners along the top of the grille. Install the remaining grille insert. Rope can be used to tie the hood at an accessible height. *Thank you for purchasing a T-Rex Billet Grille.* 3/22/07