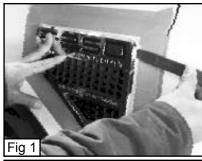

# Step 1 Factory Side Vent Removal

### PLEASE READ AND UNDERSTAND ALL INSTRUCTIONS BEFORE

INSTALLATION. Auto makers offer varied models to each vehicle and occasionally manufacture more than one body style of the same model. To assure your part is correct; our tech department can be contacted at tech@trexbillet.com to verify fitment or assist with tech questions. All other inquires can be directed to info@trexbillet.com. In the event you do not have internet access please call 1-800-287-5900. Apply masking tape to the fender (around the factory side vent). Each vent consists of two pieces and is secured by eight metal pressure clips. The area with the F-250 or F-350 script is a separate piece from the lower section. The piece with script must be removed first (Fig 1). Use a plastic interior removal tool or slotted screw driver to pry the top assembly from the fender. Then remove the lower assembly.