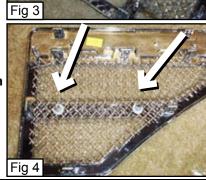

## Step 3 Mesh Grille Installation

Now take the two mesh grilles and insert them into the factory vent grille housings making sure they are fully seated into the factory vent housing. Now take the four round pressure clips supplied with the mesh grilles and install them onto the plastic posts in the center backside of the factory vent housing with the raised dome portion facing upward (Fig 4). Make sure to fully press the clips down so they are tight and holding the mesh grilles secure. Reassemble the two sections of the factory grille and reinstall the grilles into the vehicle. Installation complete.