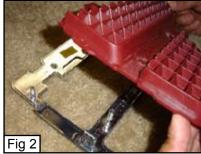

#### Step 2 Factory Grille Dissassembly

With the factory grilles removed from the vehicle, the factory grilles will now be dissassembled. Remove the 2 round clips from the factory grille by using a small flat screwdriver to pry the clips loose and remove the plastic mesh from the factory grilles (Fig 2).