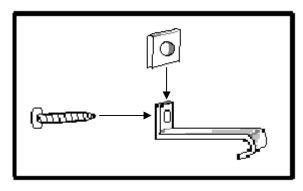

## Step 1

Center the billet over the opening with the longest bar on top. Note the tabs welded to the rear of the insert. Remove the insert. Slide the U-nuts over the end of the 'J' hooks. From the front, insert a screw into each tab on the billet insert. Start to thread both screws into the 'J' hooks (the top two only) as show below.