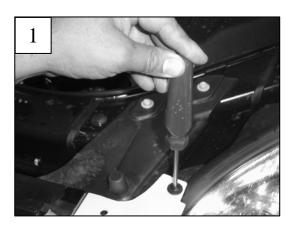

### <u>Step 1</u>

Remove 6 plastic fasteners holding plastic shroud cover; then remove six factory screws on grill shell top. (1) Also remove the 2 plastic fasteners on grill shell. The grill shell should now be loose from core support. Using two objects, wedge the between the core support and grill shell to obtain access to grill backing.