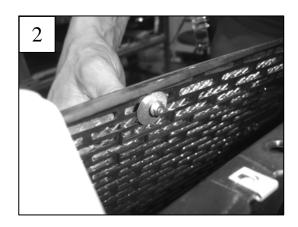

### Step 2

Locate your mesh grill insert and test fit. Holding the grill shell with one hand; put a provided washer and a nylon nut on upper corner studs. (2) Do not tighten. Install washers and nylon nuts to remaining studs. Reinstall all factory parts described in step 1.