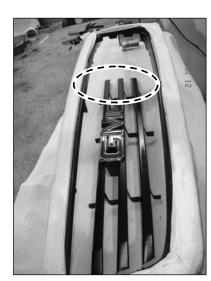

### <u>Step2</u>

Cut the center cross bars out of the grille shell. Make your cut at the end of each bar (pictured left). File the cuts smooth so there are no rough edges.