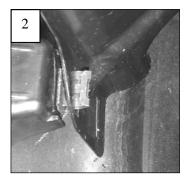

#### Step 1

Test fit the grille into the opening. Remove plastic rivets securing the radiator cover; on top of the grille (1). Now remove the four 10mm bolts along the top of the grille. The grille has six metal clips that clip into the core support (2); two behind the GMC logo and four along the bottom. Pull the grille forward; use a slotted screwdriver to release the clips and remove the grille.