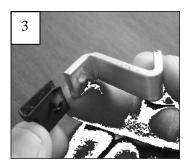

plastic rivets securing the radiator cover; on top of the grille (1). Now remove the four 10mm bolts along the top of the grille. The grille has six metal clips that clip into the core support (2); two behind the GMC logo and four along the bottom. Pull the grille forward; use a slotted screwdriver to release the clips and remove the grille.

## Step 2

Slide a u-nut over the mall hole in each J hook (3).



#### Step 3

Center the billet over the factory grille. Insert a screw into each hole on the insert. Thread a J hook onto each screw; wrap the hook around the plastic bars; use a screwdriver to tighten hardware. Snug the hardware up evenly around the grille.

### Step 4

Re-install the grille and radiator cover onto the vehicle.

Thank you for purchasing a T-Rex Billet Grille. 4/4/07