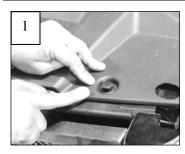

#### Step 1

Test fit the grille into the opening. Remove plastic rivets securing the radiator cover; on top of the grille (1). Now remove the four 10mm bolts along the top of the grille. The grille has six metal clips that clip into the core support (2); two behind the GMC logo and four along the bottom. Pull the grille forward; use a slotted screwdriver to release the clips and remove the grille.