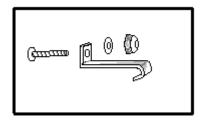

## **Hardware Included:**

- 1 Billet Insert (19 bars)
- 4 6-32 x 2" Machine Screws
- 4 6-32 Nylon Lock Nuts
- 4 #6 Flat Washers
- 4 1.5" "J" Hook Brackets

## Step2

Set the billet over the factory grille opening. From the back engage the Hook side of "L" Brackets on the outer edge of the factory grill and line it up with the mounting holes on the billet. Insert the long machine screws (from the front) through the tabs welded to the rear of the insert. From the back install the "J" brackets and attach the nuts and tighten. Make sure the insert is centered as you tighten the hardware.