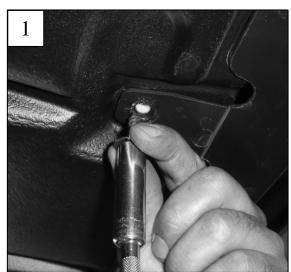

### Step 2

Locate the lower grille. Place grille into lower bumper opening. From back side of grille; place a washer and nylon lock nut on all four studs **[2]**. Center grille and tighten till snug