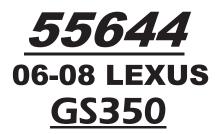

# Read and understand instructions before attempting installation Step 1

On the underside of the vehicle, remove the motor cover by removing the 10mm bolts [1].