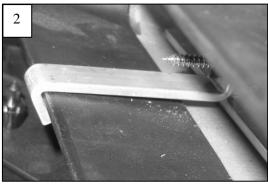

## <u>Step 2</u>

Slide the u-nuts onto J hooks. Insert the screws into the tabs on the billet. Start to thread the shorter J hooks onto the top screws (1). Start to thread the longer J hooks onto the lower screws (2). Center the grille in place. Wrap the hooks around plastic bars in the openings. Use a Phillips screwdriver to tighten the hardware. Reinstall the grille onto the vehicle.