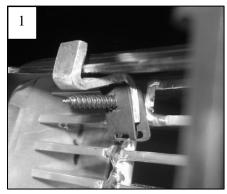

## <u>Step 2</u>

Slide the u-nuts onto J hooks. Insert the screws into the tabs on the billet. Start to thread the shorter J hooks onto the top screws (1). Start to thread the longer J hooks onto the lower screws (2). Center the grille in place. Wrap the hooks around plastic bars in the openings. Use a Phillips screwdriver to tighten the hardware. Reinstall the grille onto the vehicle.