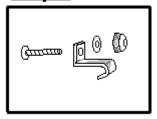

#### Part List:

- 1 Upper Class Grille Center
- 2 Upper Class Grille Sides (Right & Left)
- 10 6-32 Nylon Lock Nuts
- 10 #10 Flat Washers
- 10 1.5" J Hooks

### Step 1

Remove the factory grille from the truck. Use a small slotted screwdriver to unclip the plastic clips. There are two on each end, four along the top and three along the bottom. Now remove the grille. The side openings have plastic air shrouds held in place by molded clips. Remove the air shrouds. Thread a 'J' hook assembly onto each stud (see diagram). Test fit the grilles in