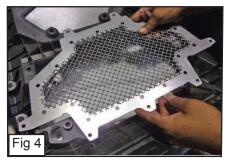

- Remove 10 Screws (2 on Corner next to lights, 4 on Factory Grille, 2 on lower Bumper). (Fig. 1)
- Remove Front end Carefully to unplug the Wire connected to the Lights.
- Remove 7 Screws from around the Factory Grille and Remove. (Fig. 3)
- Place Grille Through the Grille Opening and insert the #8 Screws. (Fig. 4)