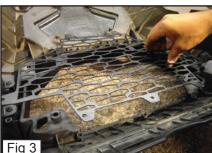

- Remove 10 Screws (2 on Corner next to lights, 4 on Factory Grille, 2 on lower Bumper). (Fig. 1)
- Remove Front end Carefully to unplug the Wire connected to the Lights.
- Remove 7 Screws from around the Factory Grille and Remove. (Fig. 3)
- Place Grille Through the Grille Opening and insert the #8 Screws. (Fig. 4)