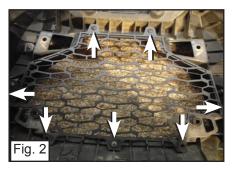

- Remove 10 Screws (2 on Corner next to lights, 4 on Factory Grille, 2 on lower Bumper). (Fig. 1)
- Remove Front end Carefully to unplug the Wire connected to the Lights.
- Remove 7 Screws from around the Factory Grille and Remove. (Fig. 3)
- Place Grille Through the Grille Opening and insert the #8 Screws. (Fig. 4)