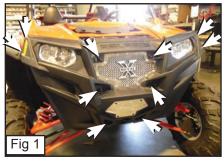

- Remove 10 Screws (2 on Corner next to lights, 4 on Factory Grille, 2 on lower Bumper). (Fig. 1)
- Remove Front end Carefully to unplug the Wire connected to the Lights.
- Remove 7 Screws from around the Factory Grille and Remove. (Fig. 3)
- Place Grille Through the Grille Opening and insert the #8 Screws. (Fig. 4)