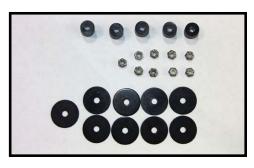

#### **PARTS LIST**

- (3) Mesh Grilles
- (9) "1 Black Fender Washers
- (9) 6/32" Nylon Lock Nuts
- (5) 3/16x1/2 Nylon Spacers

PLEASE READ AND UNDERSTAND ALL INSTRUCTIONS BEFORE INSTALLATION. Auto makers offer varied models to each vehicle and occasionally manufacture more than one body style of the same model. To assure your part is correct; our tech department can be contacted at tech@trexbillet.com to verify fitment or assist with tech questions. All other inquires can be directed to info@trexbillet.com. In the event you do not have internet access please call 1-800-287-5900.