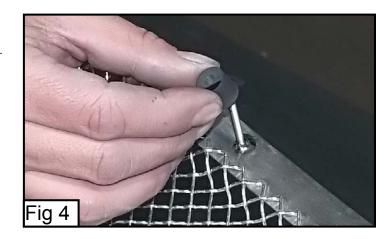

### **Step 4 Lower Grille Installation**

Place the five black plastic spacers from the parts bag onto the five threaded studs on the back of the bumper mesh grille (Fig 4).