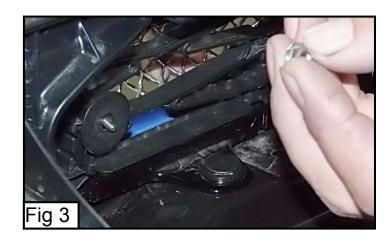

### Step 3

Reach down behind the factory grille and locate the threaded studs on the back of the mesh grille, they should have inserted through the factory grille. Take four flat washers and install them onto each of the upper grille threaded studs, take four nylon lock nuts and install them after the washers onto the threaded studs and tighten (Fig 3). The upper mesh grilles are now complete.