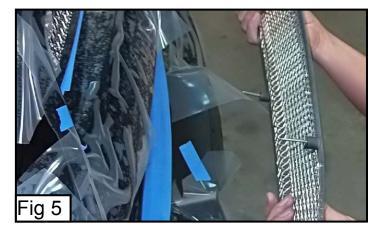

### Step 5

Insert the mesh grille into the factory bumper opening, the side of the mesh grille with two threaded studs will be on the top and the side with three welded studs will be on the bottom (Fig 5). Fully insert the mesh grille into the bumper opening, the threaded studs will insert through the factory grille.