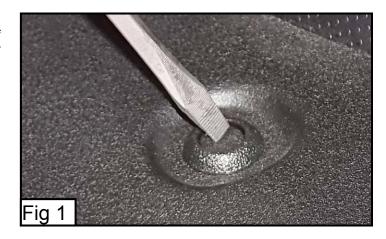

#### **Step 1 Radiator Cover Removal**

Take a flat screwdriver and press down on the center portion of of 13 plastic pop clips located on the top of the plastic radiator cover and remove the plastic pop clips from the radiator cover (Fig 1). Remove the radiator cover, this will give you access to the rear of the factory grille.