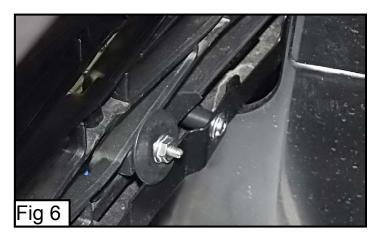

### Step 6

Reach down behind the factory grille and locate the threaded studs on the back of the bumper mesh grille, they should have inserted through the factory grille. Take five flat washers and install them onto each of the bumper mesh grille threaded studs, take five nylon lock nuts and install them after the washers onto the threaded studs and tighten (Fig 6). The bumper mesh grille is now complete. Reinstall the plastic radiator cover and the plastic pop clips. Installation complete.