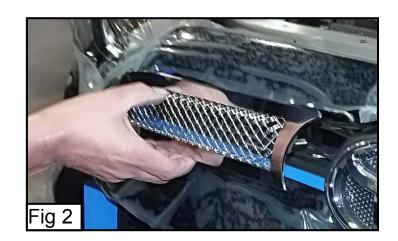

### Step 2 Upper 2 pc. Grille Installation

Place the two mesh grilles into the factory grille openings (Fig 2). The threaded studs on the back of the mesh grilles will insert through the factory grille.