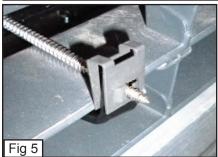

## IF YOUR HANDS REACH FROM BEHIND THE BUMPER SKIP TO FIG. 2

- Remove 2 Bolts and 1 Clip along the top of the Factory Grille. (Fig.1) Unclip 8 Clips along the Bottom of the Factory Grille to Remove.
- Place a U-Nut onto the L-Bracket with the Hole. (Fig. 2)
- Place Bumper Grille onto the Factory Bumper Opening. (Fig. 3)
- Insert the 2 1/2" Screw through the Bracket on the Billet Grille. (Fig. 4)
- From behind the Grille, Thread the L-Bracket onto the Screw so it Latches onto the Factory Grille. (Fig. 5)