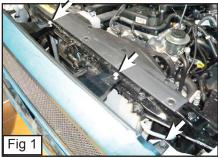

## IF YOUR HANDS REACH FROM BEHIND THE BUMPER SKIP TO FIG. 2

- Remove 2 Bolts and 1 Clip along the top of the Factory Grille. (Fig.1) Unclip 8 Clips along the Bottom of the Factory Grille to Remove.
- Place a U-Nut onto the L-Bracket with the Hole. (Fig. 2)
- Place Bumper Grille onto the Factory Bumper Opening. (Fig. 3)
- Insert the 2 1/2" Screw through the Bracket on the Billet Grille. (Fig. 4)
- From behind the Grille, Thread the L-Bracket onto the Screw so it Latches onto the Factory Grille. (Fig. 5)