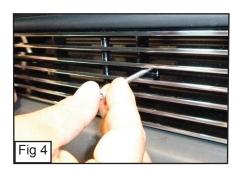

## IF YOUR HANDS REACH FROM BEHIND THE BUMPER SKIP TO FIG. 2

- Remove 2 Bolts and 1 Clip along the top of the Factory Grille. (Fig.1) Unclip 8 Clips along the Bottom of the Factory Grille to Remove.
- Place a U-Nut onto the L-Bracket with the Hole. (Fig. 2)
- Place Bumper Grille onto the Factory Bumper Opening. (Fig. 3)
- Insert the 2 1/2" Screw through the Bracket on the Billet Grille. (Fig. 4)
- From behind the Grille, Thread the L-Bracket onto the Screw so it Latches onto the Factory Grille. (Fig. 5)