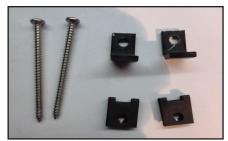

## **Upper Class Billet Grille**

Install time: 20 Mins.

TOOLS REQUIRED: Socket Wrench **PARTS LIST:** 

(1) Bumper Billet Grille

(2) 2 1/2" Screws

(4) 1/2 x 1/2 L-Brackets

(2) U-Nuts

PLEASE READ AND UNDERSTAND ALL INSTRUCTIONS BEFORE ATTEMPTING INSTALLATION.