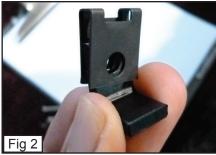

## IF YOUR HANDS REACH FROM BEHIND THE BUMPER SKIP TO FIG. 2

- Remove 2 Bolts and 1 Clip along the top of the Factory Grille. (Fig.1) Unclip 8 Clips along the Bottom of the Factory Grille to Remove.
- Place a U-Nut onto the L-Bracket with the Hole. (Fig. 2)
- Place Bumper Grille onto the Factory Bumper Opening. (Fig. 3)
- Insert the 2 1/2" Screw through the Bracket on the Billet Grille. (Fig. 4)
- From behind the Grille, Thread the L-Bracket onto the Screw so it Latches onto the Factory Grille. (Fig. 5)