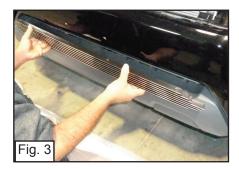

## IF YOUR HANDS REACH FROM BEHIND THE BUMPER SKIP TO FIG. 2

- Remove 2 Bolts and 1 Clip along the top of the Factory Grille. (Fig.1) Unclip 8 Clips along the Bottom of the Factory Grille to Remove.
- Place a U-Nut onto the L-Bracket with the Hole. (Fig. 2)
- Place Bumper Grille onto the Factory Bumper Opening. (Fig. 3)
- Insert the 2 1/2" Screw through the Bracket on the Billet Grille. (Fig. 4)
- From behind the Grille, Thread the L-Bracket onto the Screw so it Latches onto the Factory Grille. (Fig. 5)