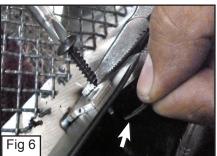

# PLEASE READ AND UNDERSTAND ALL INSTRUCTIONS BEFORE ATTEMPTING INSTALLATION.

- Remove 2 Bolts and 1 Clip along the top of the Factory Grille. (Fig.1) Unclipped 8 Clips along the Bottom of the Factory Grille to Remove.
- With a Dye-grinder, cut along the Factory Grille to remove Grille. (Fig. 2) (Do not remove the Black Tab along the bottom of the Factory Grille)
- Place Mesh Grille onto the Factory Grille Shell. (Fig. 3)
- Securely have in place the Mesh Grille. (make sure it fits properly) (Fig. 4)
- With a 3/16 Drill bit, Drill through the opening tabs on the Mesh Grille. (Fig. 5)
- Insert the #8 Screws to Thread a Flat nut. (Fig. 6)
- Place the Flange Brackets on the Threaded Studs on the Mesh grille and Tighten with provided Nylon Lock Nuts. (Fig. 7)
- Place Grille Back onto the Truck.