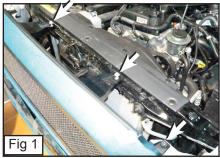

# PLEASE READ AND UNDERSTAND ALL INSTRUCTIONS BEFORE ATTEMPTING INSTALLATION.

- Remove 2 Bolts and 1 Clip along the top of the Factory Grille. (Fig.1) Unclipped 8 Clips along the Bottom of the Factory Grille to Remove.
- With a Dye-grinder, cut along the Factory Grille to remove Grille. (Fig. 2) (Do not remove the Black Tab along the bottom of the Factory Grille)
- Place Mesh Grille onto the Factory Grille Shell. (Fig. 3)
- Securely have in place the Mesh Grille. (make sure it fits properly) (Fig. 4)
- With a 3/16 Drill bit, Drill through the opening tabs on the Mesh Grille. (Fig. 5)
- Insert the #8 Screws to Thread a Flat nut. (Fig. 6)
- Place the Flange Brackets on the Threaded Studs on the Mesh grille and Tighten with provided Nylon Lock Nuts. (Fig. 7)
- Place Grille Back onto the Truck.