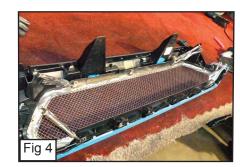

# PLEASE READ AND UNDERSTAND ALL INSTRUCTIONS BEFORE ATTEMPTING INSTALLATION.

- Remove 2 Bolts and 1 Clip along the top of the Factory Grille. (Fig.1) Unclipped 8 Clips along the Bottom of the Factory Grille to Remove.
- With a Dye-grinder, cut along the Factory Grille to remove Grille. (Fig. 2) (Do not remove the Black Tab along the bottom of the Factory Grille)
- Place Mesh Grille onto the Factory Grille Shell. (Fig. 3)
- Securely have in place the Mesh Grille. (make sure it fits properly) (Fig. 4)
- With a 3/16 Drill bit, Drill through the opening tabs on the Mesh Grille. (Fig. 5)
- Insert the #8 Screws to Thread a Flat nut. (Fig. 6)
- Place the Flange Brackets on the Threaded Studs on the Mesh grille and Tighten with provided Nylon Lock Nuts. (Fig. 7)
- Place Grille Back onto the Truck.