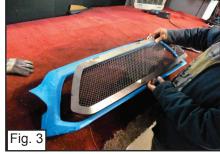

# PLEASE READ AND UNDERSTAND ALL INSTRUCTIONS BEFORE ATTEMPTING INSTALLATION.

- Remove 2 Bolts and 1 Clip along the top of the Factory Grille. (Fig.1) Unclipped 8 Clips along the Bottom of the Factory Grille to Remove.
- With a Dye-grinder, cut along the Factory Grille to remove Grille. (Fig. 2) (Do not remove the Black Tab along the bottom of the Factory Grille)
- Place Mesh Grille onto the Factory Grille Shell. (Fig. 3)
- Securely have in place the Mesh Grille. (make sure it fits properly) (Fig. 4)
- With a 3/16 Drill bit, Drill through the opening tabs on the Mesh Grille. (Fig. 5)
- Insert the #8 Screws to Thread a Flat nut. (Fig. 6)
- Place the Flange Brackets on the Threaded Studs on the Mesh grille and Tighten with provided Nylon Lock Nuts. (Fig. 7)
- Place Grille Back onto the Truck.