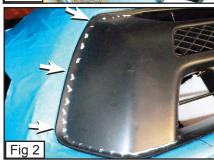

# PLEASE READ AND UNDERSTAND ALL INSTRUCTIONS BEFORE ATTEMPTING INSTALLATION.

- Remove 2 Bolts and 1 Clip along the top of the Factory Grille. (Fig.1) Unclipped 8 Clips along the Bottom of the Factory Grille to Remove.
- With a Dye-grinder, cut along the Factory Grille to remove Grille. (Fig. 2) (Do not remove the Black Tab along the bottom of the Factory Grille)
- Place Mesh Grille onto the Factory Grille Shell. (Fig. 3)
- Securely have in place the Mesh Grille. (make sure it fits properly) (Fig. 4)
- With a 3/16 Drill bit, Drill through the opening tabs on the Mesh Grille. (Fig. 5)
- Insert the #8 Screws to Thread a Flat nut. (Fig. 6)
- Place the Flange Brackets on the Threaded Studs on the Mesh grille and Tighten with provided Nylon Lock Nuts. (Fig. 7)
- Place Grille Back onto the Truck.