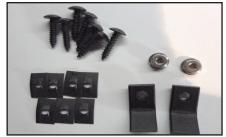

#### **PARTS LIST:**

- (1) X-Metal Grille
- (2) 135' 1/2 Flange Brackets
- (7) #8 3/4 Screws (2) 6/32 Nylon Lock Nuts
- (7) #8 Flatnuts