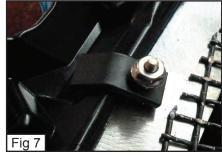

# PLEASE READ AND UNDERSTAND ALL INSTRUCTIONS BEFORE ATTEMPTING INSTALLATION.

- Remove 2 Bolts and 1 Clip along the top of the Factory Grille. (Fig.1) Unclipped 8 Clips along the Bottom of the Factory Grille to Remove.
- With a Dye-grinder, cut along the Factory Grille to remove Grille. (Fig. 2) (Do not remove the Black Tab along the bottom of the Factory Grille)
- Place Mesh Grille onto the Factory Grille Shell. (Fig. 3)
- Securely have in place the Mesh Grille. (make sure it fits properly) (Fig. 4)
- With a 3/16 Drill bit, Drill through the opening tabs on the Mesh Grille. (Fig. 5)
- Insert the #8 Screws to Thread a Flat nut. (Fig. 6)
- Place the Flange Brackets on the Threaded Studs on the Mesh grille and Tighten with provided Nylon Lock Nuts. (Fig. 7)
- Place Grille Back onto the Truck.