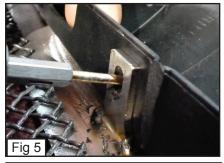

# PLEASE READ AND UNDERSTAND ALL INSTRUCTIONS BEFORE ATTEMPTING INSTALLATION.

- Remove 2 Bolts and 1 Clip along the top of the Factory Grille. (Fig.1) Unclipped 8 Clips along the Bottom of the Factory Grille to Remove.
- With a Dye-grinder, cut along the Factory Grille to remove Grille. (Fig. 2) (Do not remove the Black Tab along the bottom of the Factory Grille)
- Place Mesh Grille onto the Factory Grille Shell. (Fig. 3)
- Securely have in place the Mesh Grille. (make sure it fits properly) (Fig. 4)
- With a 3/16 Drill bit, Drill through the opening tabs on the Mesh Grille. (Fig. 5)
- Insert the #8 Screws to Thread a Flat nut. (Fig. 6)
- Place the Flange Brackets on the Threaded Studs on the Mesh grille and Tighten with provided Nylon Lock Nuts. (Fig. 7)
- Place Grille Back onto the Truck.