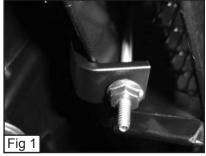

## Step 1 Install

Open the vehicles hood, take the mesh grille and insert into the factory grill. On the backside of the factory grill locate the threaded studs from the mesh grille. Install the eight 1/2" L brackets onto the threaded studs, the L brackets will wrap around the black plastic slats of the factory grille. Install the eight 6/32" nylon lock nuts on top of the brackets and tighten. (Fig 1) Installation complete.