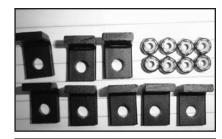

## **PARTS LIST**

- (8) 1/2" L Brackets
- (8) 6/32" Nylon Lock nuts
- (1) Upper Class Mesh Grille

PLEASE READ AND UNDERSTAND ALL INSTRUCTIONS BEFORE INSTALLATION. Auto makers offer varied models to each vehicle and occasionally manufacture more than one body style of the same model. To assure your part is correct; our tech department can be contacted at tech@ trexbillet.com to verify fitment or assist with tech questions. All other inquires can be directed to info@trexbillet.com. In the event you do not have internet access please call 1-800-287-5900.