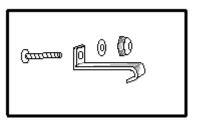

#### Step 1

**Tools Required:** 

Phillip Screw Driver

5/16" Wrench or Pliers

Place a machine screw in each mount on the billet insert. Install a "J" hook from the back with a Nylock nut and washer. Place the billet insert in the bumper opening.