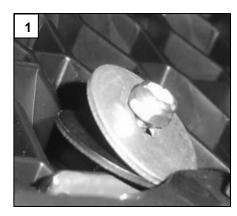

#### Step 1

Remove the 10mm bolts securing the lower motor skid plate to access the rear of the grille.