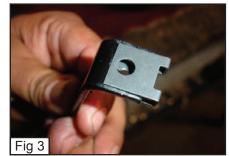

### Step 2

Insert the (7) U-Nuts through the threaded hole on the L-brackets and J-hooks. (Fig. 3)