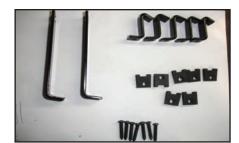

#### **PARTS LIST**

(2) 4.5 L-Brackets (5) 1.5 J-Hooks

(5) 1.5 J-HOOKS (7) U-nuts

(7) 1' #8 6 head Screws

(1) Billet Grille

PLEASE READ AND UNDERSTAND ALL INSTRUCTIONS