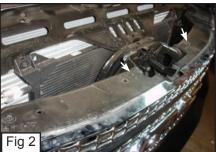

# Step 1

Remove (10) clips from plastic cover. (Fig. 1)
Remove plastic cover.

BEFORE ATTEMPTING INSTALLATION.

Remove (2) center 10mm bolts along the top of grille. (Fig, 2)