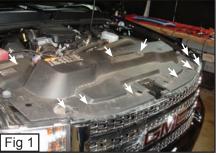

# Step 1

Remove (10) clips from plastic cover. (Fig. 1)
Remove plastic cover.

BEFORE ATTEMPTING INSTALLATION.

Remove (2) center 10mm bolts along the top of grille. (Fig, 2)