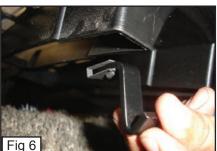

### Step 4

Insert 1' #8 6 head screw into each hole on the overlay grille. (Fig, 5)

Thread a J-Hook onto each screw so it latches onto the plastic bar.(Fig, 6)