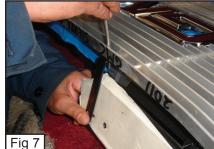

#### Step 5

Install (2) 4.5 L-Brackets above the overlay grille. (Fig. 7) Re-Install the (2) center 10mm Bolts through the (2) 4.5

L-Brackets along the top of grille.

Re-Install the plastic cover