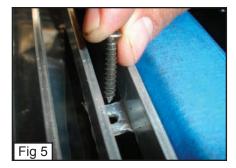

### Step 4

Insert 1' #8 6 head screw into each hole on the overlay grille. (Fig, 5)

Thread a J-Hook onto each screw so it latches onto the plastic bar.(Fig, 6)