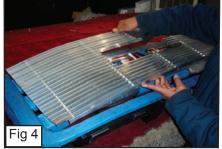

let Grille

PLEASE READ AND UNDERSTAND ALL INSTRUCTIONS

# Step 1

Remove (10) clips from plastic cover. (Fig. 1)
Remove plastic cover.

BEFORE ATTEMPTING INSTALLATION.

Remove (2) center 10mm bolts along the top of grille. (Fig, 2)

### Step 2

Insert the (7) U-Nuts through the threaded hole on the L-brackets and J-hooks. (Fig. 3)

# Step 3

Place overlay grille onto factory grille. (Fig. 4)

### Step 4

Insert 1' #8 6 head screw into each hole on the overlay grille. (Fig, 5)

Thread a J-Hook onto each screw so it latches onto the plastic bar.(Fig, 6)

#### Step 5

Install (2) 4.5 L-Brackets above the overlay grille. (Fig. 7) Re-Install the (2) center 10mm Bolts through the (2) 4.5

L-Brackets along the top of grille.

Re-Install the plastic cover

## **Installation Complete**