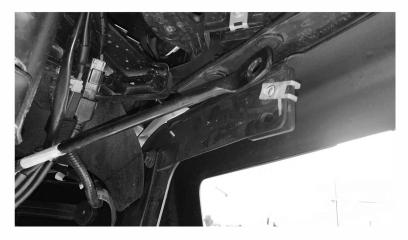

## Z325673 INSTALLATION INSTRUCTIONS

1. Remove the factory bumper strut bolt.

2. Install the bracket using the provided 6mm hex bolt on the outside mounting slot location.

3.On the inside mounting slot use the 6mm hex bolt, washer, lock washer and hex nut.

4. Install the LED lights and wire harness. If you purchased the KIT from ZROADZ take note to install the brackets as shown into the light.

| NUMBER | PART                | QTY |
|--------|---------------------|-----|
| 1      | M6 X 25 MM HEX BOLT | 4   |
| 2      | M6 SPLIT LOCK       | 8   |
| 3      | 1/4" X 5/8" WASHER  | 4   |
| 4      | M6 HEX NUT          | 2   |
| 5      | M8 HEX NUT          | 6   |
| 6      | 3/8" X 7/8" WASHER  | 6   |
| 7      | M8 X 20 MM HEX BOLT | 6   |
| 8      | AMBER POD LIGHT     | 6   |