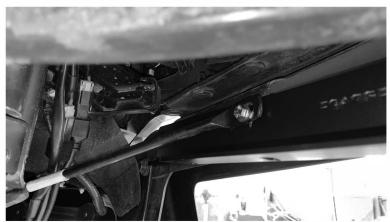

## Z325673 INSTALLATION INSTRUCTIONS

1. Remove the factory bumper strut bolt.

2. Install the bracket using the provided 6mm hex bolt on the outside mounting slot location.

3.On the inside mounting slot use the 6mm hex bolt, washer, lock washer and hex nut.

4. Install the LED lights and wire harness. If you purchased the KIT from ZROADZ take note to install the brackets as shown into the light.

| NUMBER | PART                | QTY |
|--------|---------------------|-----|
| 1      | M6 X 25 MM HEX BOLT | 4   |
| 2      | M6 SPLIT LOCK       | 8   |
| 3      | 1/4" X 5/8" WASHER  | 4   |
| 4      | M6 HEX NUT          | 2   |
| 5      | M8 HEX NUT          | 6   |
| 6      | 3/8" X 7/8" WASHER  | 6   |
| 7      | M8 X 20 MM HEX BOLT | 6   |
| 8      | AMBER POD LIGHT     | 6   |