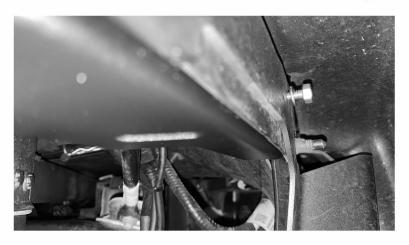

## Z325673 INSTALLATION INSTRUCTIONS

1. Remove the factory bumper strut bolt.

2. Install the bracket using the provided 6mm hex bolt on the outside mounting slot location.

3.On the inside mounting slot use the 6mm hex bolt, washer, lock washer and hex nut.

4. Install the LED lights and wire harness. If you purchased the KIT from ZROADZ take note to install the brackets as shown into the light.

| NUMBER | PART                | QTY |
|--------|---------------------|-----|
| 1      | M6 X 25 MM HEX BOLT | 4   |
| 2      | M6 SPLIT LOCK       | 8   |
| 3      | 1/4" X 5/8" WASHER  | 4   |
| 4      | M6 HEX NUT          | 2   |
| 5      | M8 HEX NUT          | 6   |
| 6      | 3/8" X 7/8" WASHER  | 6   |
| 7      | M8 X 20 MM HEX BOLT | 6   |
| 8      | AMBER POD LIGHT     | 6   |