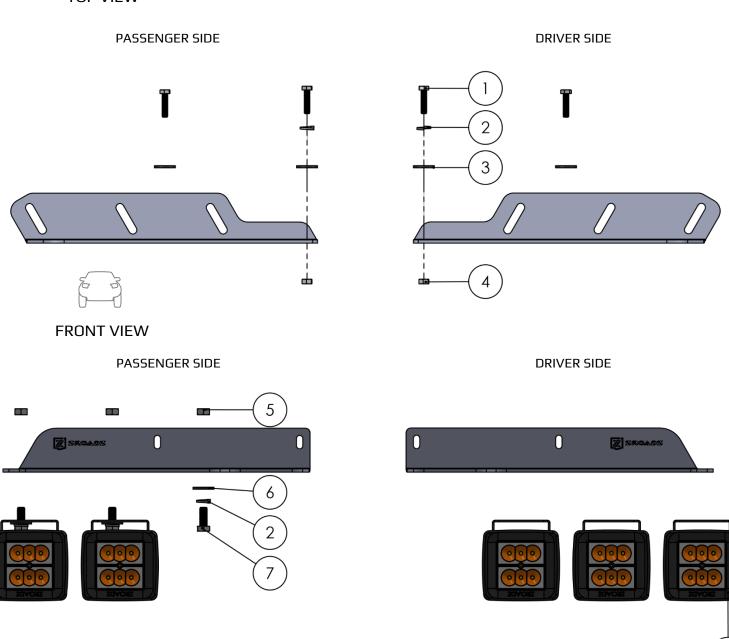

## Z325673 INSTALLATION INSTRUCTIONS

1. Remove the factory bumper strut bolt.

2. Install the bracket using the provided 6mm hex bolt on the outside mounting slot location.

3.On the inside mounting slot use the 6mm hex bolt, washer, lock washer and hex nut.

4. Install the LED lights and wire harness. If you purchased the KIT from ZROADZ take note to install the brackets as shown into the light.

| NUMBER | PART                | QTY |
|--------|---------------------|-----|
| 1      | M6 X 25 MM HEX BOLT | 4   |
| 2      | M6 SPLIT LOCK       | 8   |
| 3      | 1/4" X 5/8" WASHER  | 4   |
| 4      | M6 HEX NUT          | 2   |
| 5      | M8 HEX NUT          | 6   |
| 6      | 3/8" X 7/8" WASHER  | 6   |
| 7      | M8 X 20 MM HEX BOLT | 6   |
| 8      | AMBER POD LIGHT     | 6   |

**TOP VIEW** 