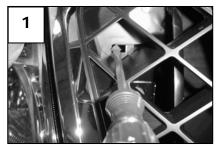

#### <u>Step 1</u>

Remove six plastic fasteners from the top plastic cover to allow access behind grille. Release four plastic clips from the bottom of the grill assembly. Release the clips that hold the outer grille shell. There are two on each side that use a flathead screw driver (1). Remove the complete grille as one unit.