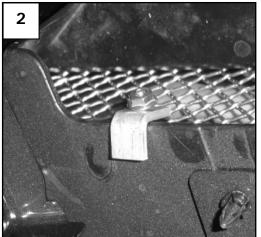

#### Step 2

Center the grille into the bumper. From the backside of the grille, place a  $\frac{1}{2}$ " L-Bracket and a 6/32 Nylon Lock Nut on to each stud (2). Make sure that the grille is centered and tighten down